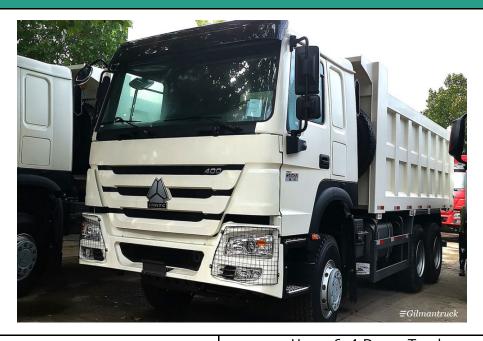

## **Products Specification**

| Product              |                      | Howo 6x4 Dump Truck |
|----------------------|----------------------|---------------------|
| Model Number         |                      | ZZ3257N3847B1       |
| Drive type           |                      | LHD 6x4             |
| Load capacity        |                      | 25-40 tons          |
| Condition            |                      | Brand new           |
| Year of production   |                      | 2024                |
| Dimensions a         | and Weight           |                     |
| Kerb weight          |                      | 12200Kg             |
| Gross Vehicle Weight |                      | 25000Kg             |
| Dimension            |                      | 8545x2496x3450mm    |
| Wheel base           |                      | 3800+1350mm         |
| Engine               | Engine model         | WP12.400E201        |
|                      | No. of cylinders     | 6                   |
|                      | Fuel type            | Diesel              |
|                      | Engine capacity      | 11.596              |
|                      | Emission standard    | Euro 2              |
|                      | Max horsepower       | 400hp               |
|                      | Max power            | 294kW               |
|                      | Maximum torque       | 1800N·m             |
| Gearbox              | Gearbox model        | HW19710+HW50        |
|                      | Gear shifting method | Manual              |
|                      | Forward gears        | 10                  |
|                      | Reverse gears        | 2                   |
|                      | Front axle           | VGD95               |
| Chassis              | Rear axle            | MCP16ZG             |
|                      | Ratio                | 5.92                |
|                      | Size                 | 5600x2300x1500mm    |